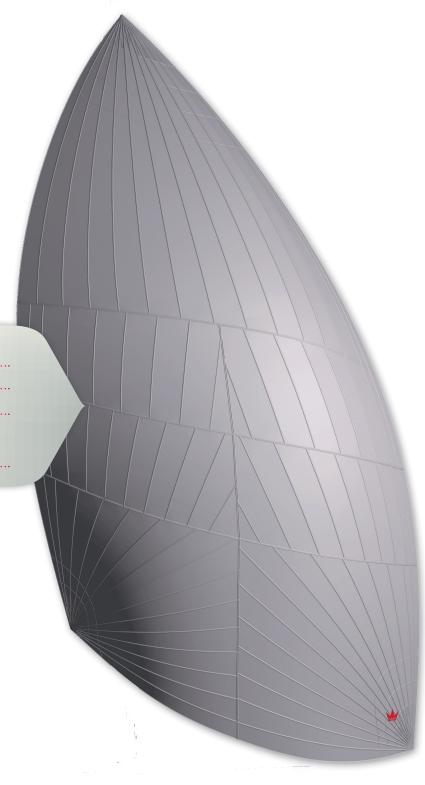

### A2 Asymmetric

#### Start package

| Yacht        | Sail Area in m² |
|--------------|-----------------|
| Dehler 30 od | 95,0            |

| Layout    | Trioptimal                                                                          |
|-----------|-------------------------------------------------------------------------------------|
| Cloth     | Nylon 0,75                                                                          |
| Colour    | White                                                                               |
| Accessory | Sail number with national code, chevrons, race measurement, prodder, racing deckbag |