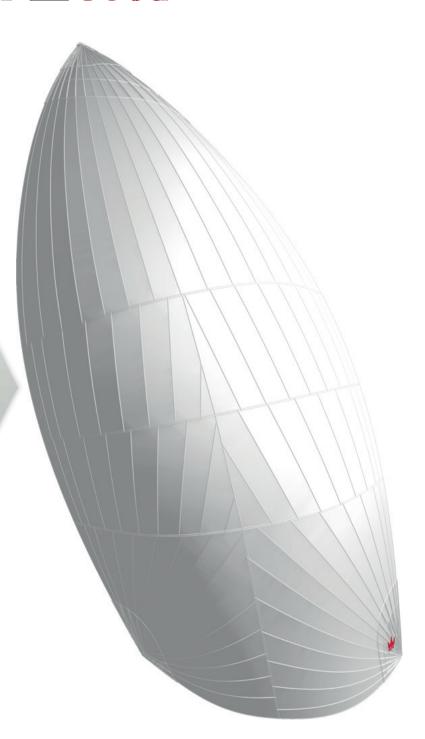

### A2 Asymmetric

#### Start package

| Yacht        | Sail Area in m² |
|--------------|-----------------|
| Dehler 30 od | 95,0            |

| Layout    | Trioptimal                                                                          |
|-----------|-------------------------------------------------------------------------------------|
| Cloth     | Nylon 0,75                                                                          |
| Colour    | White                                                                               |
| Accessory | Sail number with national code, chevrons, race measurement, prodder, racing deckbag |