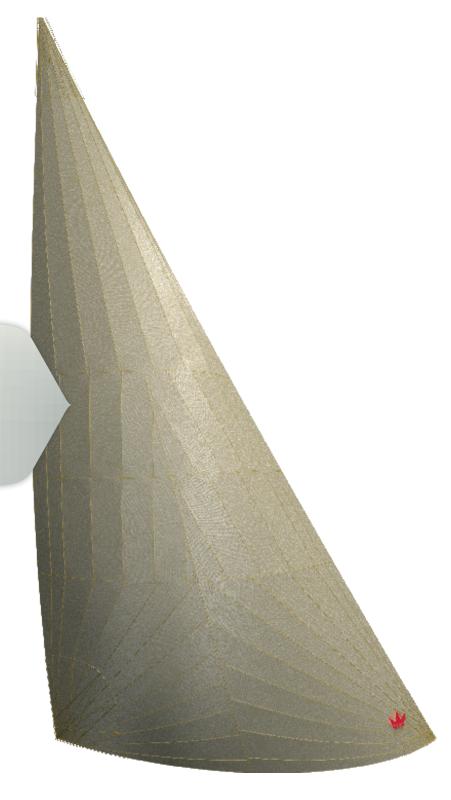

## C2 Jib

#### Start package

| Yacht        | Sail Area in m² |
|--------------|-----------------|
| Dehler 30 od | 28,5            |

| Layout    | EPEX                                                                                                                                                              |
|-----------|-------------------------------------------------------------------------------------------------------------------------------------------------------------------|
| Membrane  | GPR Black. Technora, DPI 18.000                                                                                                                                   |
| Accessory | 1 full batten / 3 short battens, 1<br>smart reef, soft clew, single han-<br>ded hanks, trim stripes, ticklers<br>with window, race measurement,<br>racing deckbag |