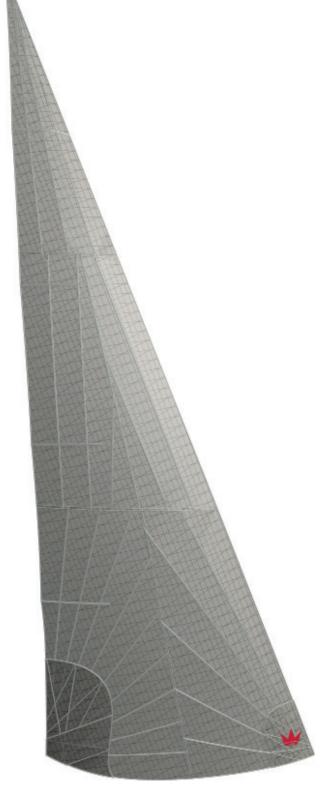

#### FatHead Main

#### Start package

| Yacht        | Sail Area in m² |
|--------------|-----------------|
| Dehler 30 od | 34,5            |

| Layout    | EPEX                                                                                                                                                                                                     |
|-----------|----------------------------------------------------------------------------------------------------------------------------------------------------------------------------------------------------------|
| Membrane  | GPR Black, Technora, DPI 16.000                                                                                                                                                                          |
| Accessory | 5 full batten, 2 off shore reefs,<br>Cunningham, class insignia, sail<br>number with national code, trim<br>stripes, race measurement, wind<br>vanes, Antal luff cars, spreader<br>patches, long sailbag |